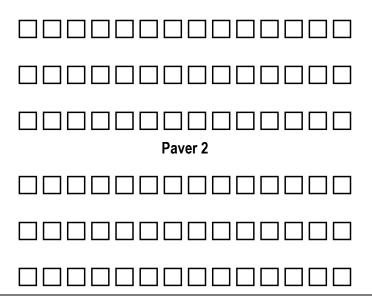

| * Each square represents 1 letter, number, space or punctuation mark *                                                                                                                          |
|-------------------------------------------------------------------------------------------------------------------------------------------------------------------------------------------------|
| Single Paver<br>\$55                                                                                                                                                                            |
| Your payment of \$55 entitles you to a single paver with the names and/or dates of your choice engraved into a paver. All information must fit into the following boxes (16 charcters per line) |
|                                                                                                                                                                                                 |
|                                                                                                                                                                                                 |
|                                                                                                                                                                                                 |
| Double Paver<br>\$95                                                                                                                                                                            |
| Your payment of \$95 entitles you to a double paver with the names and/or dates of your choice engraved into a double paver with                                                                |

a border around the edge. All information must fit into the following boxes (14 characters per line).

Paver 1

To complete your order:

Simply pay and provide details for printing via Qkr!. No need to return this form.