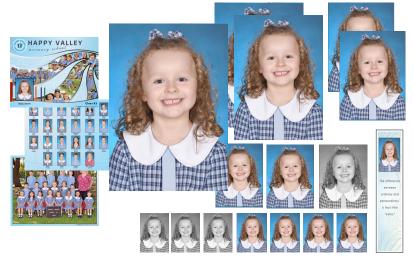

# **PORTRAIT PACK 1**

Includes the **GROUP PHOTO\* WALLET** that contains 3 **8'x10'** (200x250mm) photographic sheets, **PLUS One sheet of portraits** consisting of:

**1x 7x5'** (176x127mm) portrait

2x 3.5x2.5' (89x67mm) portraits

## **PORTRAIT PACK 2**

Includes the **GROUP PHOTO\* WALLET** that contains 3 **8'x10'** (200x250mm) photographic sheets, **PLUS Two sheets of portraits** consisting of:

**1x 7x5'** (176x127mm) portrait

2x 5x3.5' (127x89mm) portraits

## **PORTRAIT PACK 3**

Includes the **GROUP PHOTO\* WALLET** that contains 3 **8'x10'** (200x250mm) photographic sheets, **PLUS Two sheets of portraits** consisting of:

**2x 7x5'** (176x127mm) portraits

## **PORTRAIT PACK 4**

Includes the **GROUP PHOTO\* WALLET** that contains 3 **8'x10'** (200x250mm) photographic sheets, **PLUS Three sheets of portraits** consisting of:

1x 10x8' (250x200mm) portrait

**2x 7x5'** (176x127mm) portraits

# **PORTRAIT ONLY PACK**

Includes Two sheets of portraits consisting of:

**1x 7x5'** (176x127mm) portrait **2x 5x3.5'** (127x89mm) portraits

**3x 3.5x2.5'** (89x67mm) colour portraits

**2x 3.5x2.5′** (89x67mm) black and white portraits **5x 2x1.5'** (50x38mm) colour key ring portraits

# **GROUP ONLY PACK**

Includes the **Group Photo** set that consists of 3 8'x10' (200x250mm) photographic sheets:

- A front cover with your school name and logo
- One class composite page
- The group photo