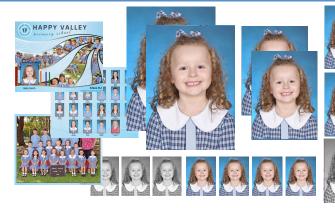

## **PORTRAIT PACK 3**

Includes the **GROUP PHOTO\* WALLET** that contains 3 **8'x10'** (200x250mm) photographic sheets, **PLUS Two sheets of portraits** consisting of:

**2x 7x5'** (176x127mm) portraits

**2x 6x4'** (154x103mm) portraits

**2x 3.5x2.5′** (89x67mm) colour portraits

**1x 3.5x2.5'** (89x67mm) black and white portrait

**4x 2x1.5'** (50x38mm) colour key ring portraits

3x 2x1.5' (50x38mm) black and white key ring portraits

1x 7x1.5' (176x38mm) bookmark

In alterace between circumy and restriction of the calculations of

\$50

BONUS DIGITAL PORTRAII