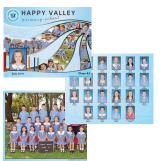

# **GROUP ONLY PACK**

Includes the **Group Photo** set that consists of 3 8'x10' (200x250mm) photographic sheets:

- A front cover with your school name and logo
- One class composite page
- The group photo

Packaged in a clear plastic presentation sleeve.

Does NOT include bonus download

\*DOES NOT INCLUDE ANY PORTRAITS\*